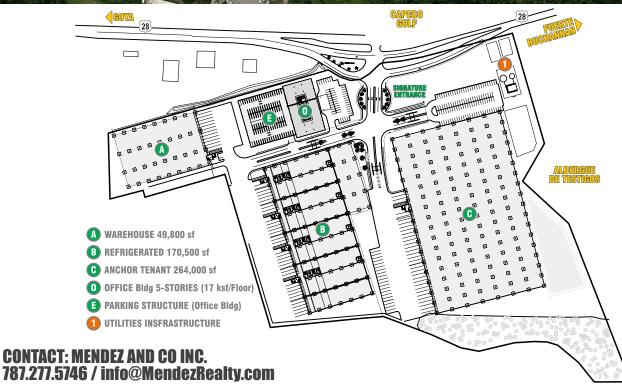

## BAYAMON: 28.16 ACRES FOR SALE RAW LAND FOR SALE BY OWNER

AD Bayamón; a Proposed Real Estate Development for a Warehouse and Distribution Center located on Route #28, 2.7 miles from the San Juan Maritime Ports. Ready access to "De Diego" Expressway (PR#22), SR #02, Expressways #165 and #05, at the core of the Metropolitan Area in Bayamón. The Raw Land property encompasses a 28 Acre lot. This Real Estate Development Project is available for prompt sale.

SALE PRICE \$11.2mm OBO LAND: 28.16 Acres
ZONED: Industrial

CONTACT: MENDEZ AND CO INC. 787.277.5746 / info@MendezRealty.com