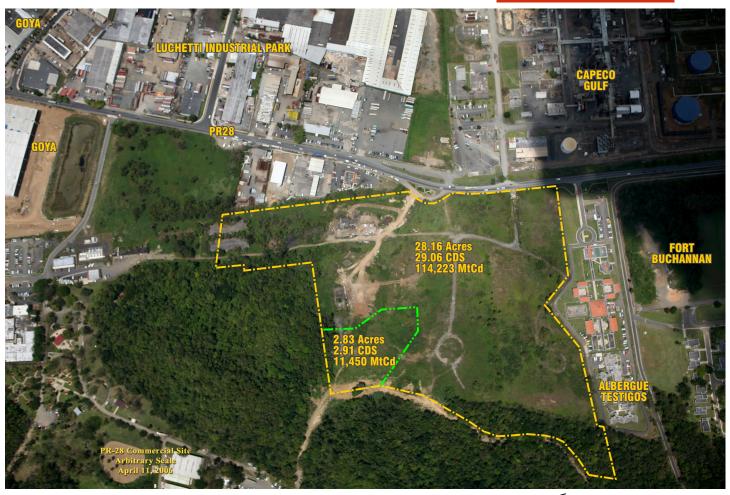

## BAYAMON: 28.16 ACRES FOR SALE RAW LAND FOR SALE BY OWNER

AD Bayamón; a Proposed Real Estate Development for a Warehouse and Distribution Center located on Route #28, 2.7 miles from the San Juan Maritime Ports. Ready access to "De Diego" Expressway (PR#22), SR #02, Expressways #165 and #05, at the core of the Metropolitan Area in Bayamón. The Raw Land property encompasses a 28 Acre lot. This Real Estate Development Project is available for prompt sale.

SALE PRICE \$11.2mm OBO LAND: 28.16 Acres
ZONED: Industrial

CONTACT: MENDEZ AND CO INC. 787.277.5746 / info@MendezRealty.com