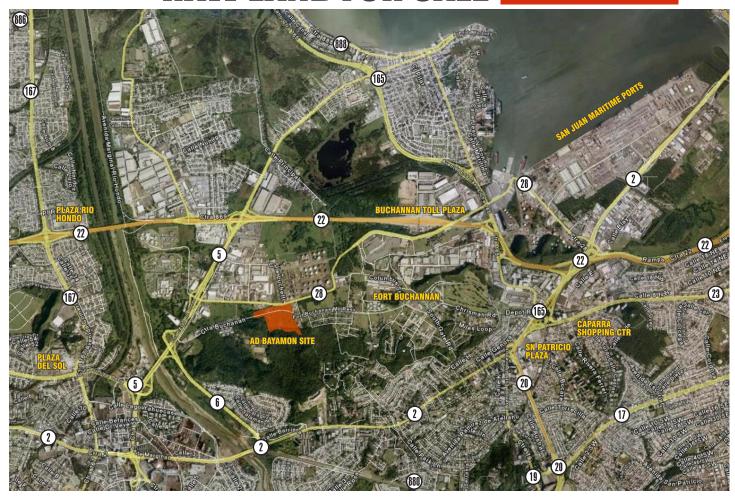

## BAYAMON: 28.16 ACRES FOR SALE RAW LAND FOR SALE BY OWNER

AD Bayamón; a Proposed Real Estate Development for a Warehouse and Distribution Center located on Route #28, 2.7 miles from the San Juan Maritime Ports. Ready access to "De Diego" Expressway (PR#22), SR #02, Expressways #165 and #05, at the core of the Metropolitan Area in Bayamón. The Raw Land property encompasses a 28 Acre lot. This Real Estate Development Project is available for prompt sale.

SALE PRICE \$11.2mm OBO LAND: 28.16 Acres
ZONED: Industrial

CONTACT: MENDEZ AND CO INC. 787.277.5746 / info@MendezRealty.com